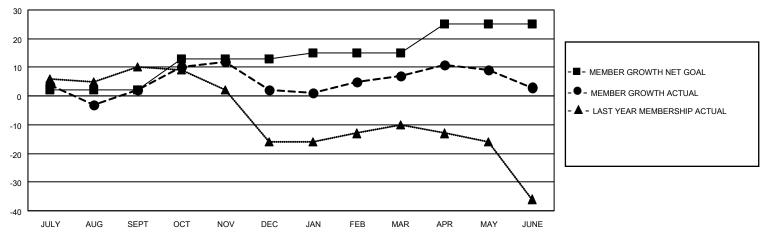

#### GOALS AND ACTUAL MEMBERS CUMULATIVE

| DROPPED CLUBS: 0 |    | 19 CLUBS OF 37 ADDED 1 OR MORE<br>NEW MEMBERS | GENDER DISTRIBUTION             |              |     |
|------------------|----|-----------------------------------------------|---------------------------------|--------------|-----|
|                  |    |                                               | MALE                            | 667 (71.18%) |     |
|                  |    |                                               | FEMALE                          | 270 (28.82%) |     |
| DROPPED MEMBERS  |    |                                               |                                 | ,            |     |
| DECEASED         | 20 | CLICK HERE FOR CUMULATIVE                     | TOTAL FAMILY UNIT MEMBERS       |              | 182 |
| CLUB CANCELLED   | 0  | MEMBERSHIP DATA                               |                                 |              | 00  |
| OTHER            | 48 |                                               | FAMILY MEMBERS PAYING HALF DUES |              | 96  |
| TOTAL            | 68 |                                               | 5020                            |              |     |